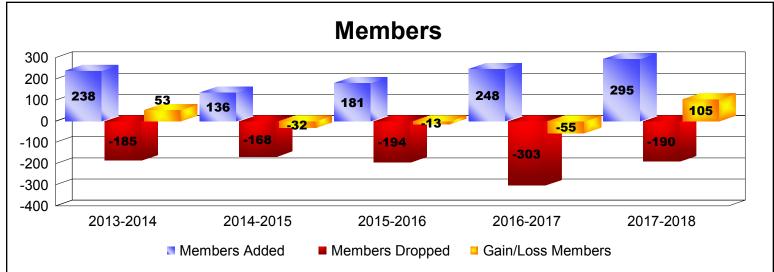

District LC 11 As of June 2018 Cumulative

| Year      | New<br>Clubs | Dropped<br>Clubs | Gain/<br>Loss<br>Clubs | New<br>Members | Charter<br>Members | Reinstate<br>Members | Transfer<br>Members | Total<br>Member<br>Added | Total<br>Members<br>Dropped | Gain/<br>Loss<br>Members |
|-----------|--------------|------------------|------------------------|----------------|--------------------|----------------------|---------------------|--------------------------|-----------------------------|--------------------------|
| 2013-2014 | 1            | -3               | -2                     | 142            | 34                 | 58                   | 4                   | 238                      | -185                        | 53                       |
| 2014-2015 | 0            | 0                | 0                      | 111            | 0                  | 20                   | 5                   | 136                      | -168                        | -32                      |
| 2015-2016 | 2            | -1               | 1                      | 114            | 61                 | 5                    | 1                   | 181                      | -194                        | -13                      |
| 2016-2017 | 1            | -4               | -3                     | 202            | 32                 | 4                    | 10                  | 248                      | -303                        | -55                      |
| 2017-2018 | 3            | -1               | 2                      | 172            | 100                | 15                   | 8                   | 295                      | -190                        | 105                      |
| Average   | 1            | -2               | 0                      | 148            | 45                 | 20                   | 6                   | 220                      | -208                        | 12                       |