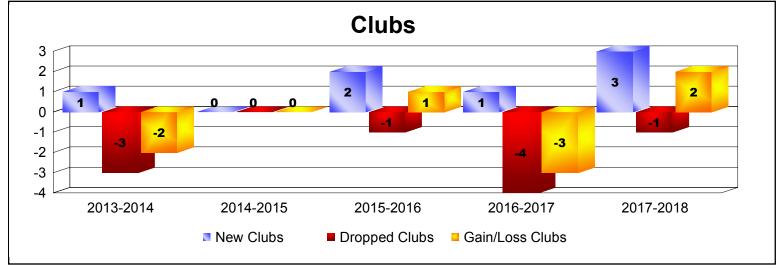

District LC 11 As of June 2018 Cumulative

| Year      | New<br>Clubs | Dropped<br>Clubs | Gain/<br>Loss<br>Clubs | New<br>Members | Charter<br>Members | Reinstate<br>Members | Transfer<br>Members | Total<br>Member<br>Added | Total<br>Members<br>Dropped | Gain/<br>Loss<br>Members |
|-----------|--------------|------------------|------------------------|----------------|--------------------|----------------------|---------------------|--------------------------|-----------------------------|--------------------------|
| 2013-2014 | 1            | -3               | -2                     | 142            | 34                 | 58                   | 4                   | 238                      | -185                        | 53                       |
| 2014-2015 | 0            | 0                | 0                      | 111            | 0                  | 20                   | 5                   | 136                      | -168                        | -32                      |
| 2015-2016 | 2            | -1               | 1                      | 114            | 61                 | 5                    | 1                   | 181                      | -194                        | -13                      |
| 2016-2017 | 1            | -4               | -3                     | 202            | 32                 | 4                    | 10                  | 248                      | -303                        | -55                      |
| 2017-2018 | 3            | -1               | 2                      | 172            | 100                | 15                   | 8                   | 295                      | -190                        | 105                      |
| Average   | 1            | -2               | 0                      | 148            | 45                 | 20                   | 6                   | 220                      | -208                        | 12                       |